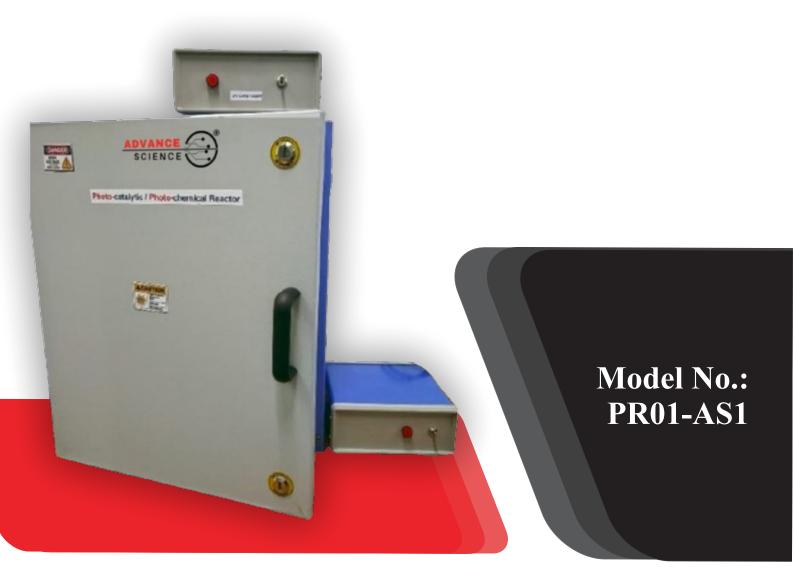

## **Photochemical Reactor**

Seamless Scale-Up: Transition your process from lab-size to industrial-size with guaranteed results. Expert Engineering: Design and engineering of advanced photochemical reactor systems. HAZOP Compliance: Ensuring safety with meticulous monitoring of tightness, cooling, and safety seals. End-to-End Solutions: From manufacturing and installation to commissioning, we cover it all. Photochemical Process Consulting: Tailored guidance for optimizing your photochemical reactions. Advanced Simulations: Utilize physical and fluid dynamics simulations for precise calculations. Optical Measurements: Perform accurate optical measurements to enhance process efficiency. Laboratory and Pilot Tests: Conduct thorough tests with our 5-liter and 50-liter reactors. Seamless Scale-Up: Expert scale-up and process engineering for reactor design. Cutting-Edge Reactor Modeling: Employ state-of-the-art CAE methods, including CFD and FEM. Reactor Engineering Excellence: Innovative reactor engineering for optimal performance. Turnkey Solutions: Complete delivery, installation, and commissioning of your photochemical reactor

| Technical Specification             |                                                      |
|-------------------------------------|------------------------------------------------------|
| Accessories                         | Clamp Based Holding Stand, UV Light Protected Goggle |
| Type of Reactor                     | Tapered                                              |
| Material of Immersion Well          | Quartz                                               |
| Tripled Jacketed Reactor Capacity   | 500 milliliter                                       |
| Material of Outer Jacket            | Borosilicate Glass                                   |
| Safety Cabinet Type                 | Advance                                              |
| No. of Ports (in outer jacket)      | 3                                                    |
| Warranty                            | 12 month                                             |
| Magnetic Stirrer                    | Yes                                                  |
| Chiller Working Temperature         | 25 degree Celsius                                    |
| Magnetic Stirrer (RPM)              | 1200                                                 |
| Power Supply                        | 250 Watt                                             |
| Chiller Capacity                    | Half                                                 |
| Safety Cabinet Size (HxWxD)<br>(mm) | 950 x 550 x 575                                      |
| Type of Lamp                        | Medium Pressure Mercury Lamp (UV Lamp)               |
| Temperature Indicators              | Yes                                                  |
| ISO certification                   | Yes                                                  |